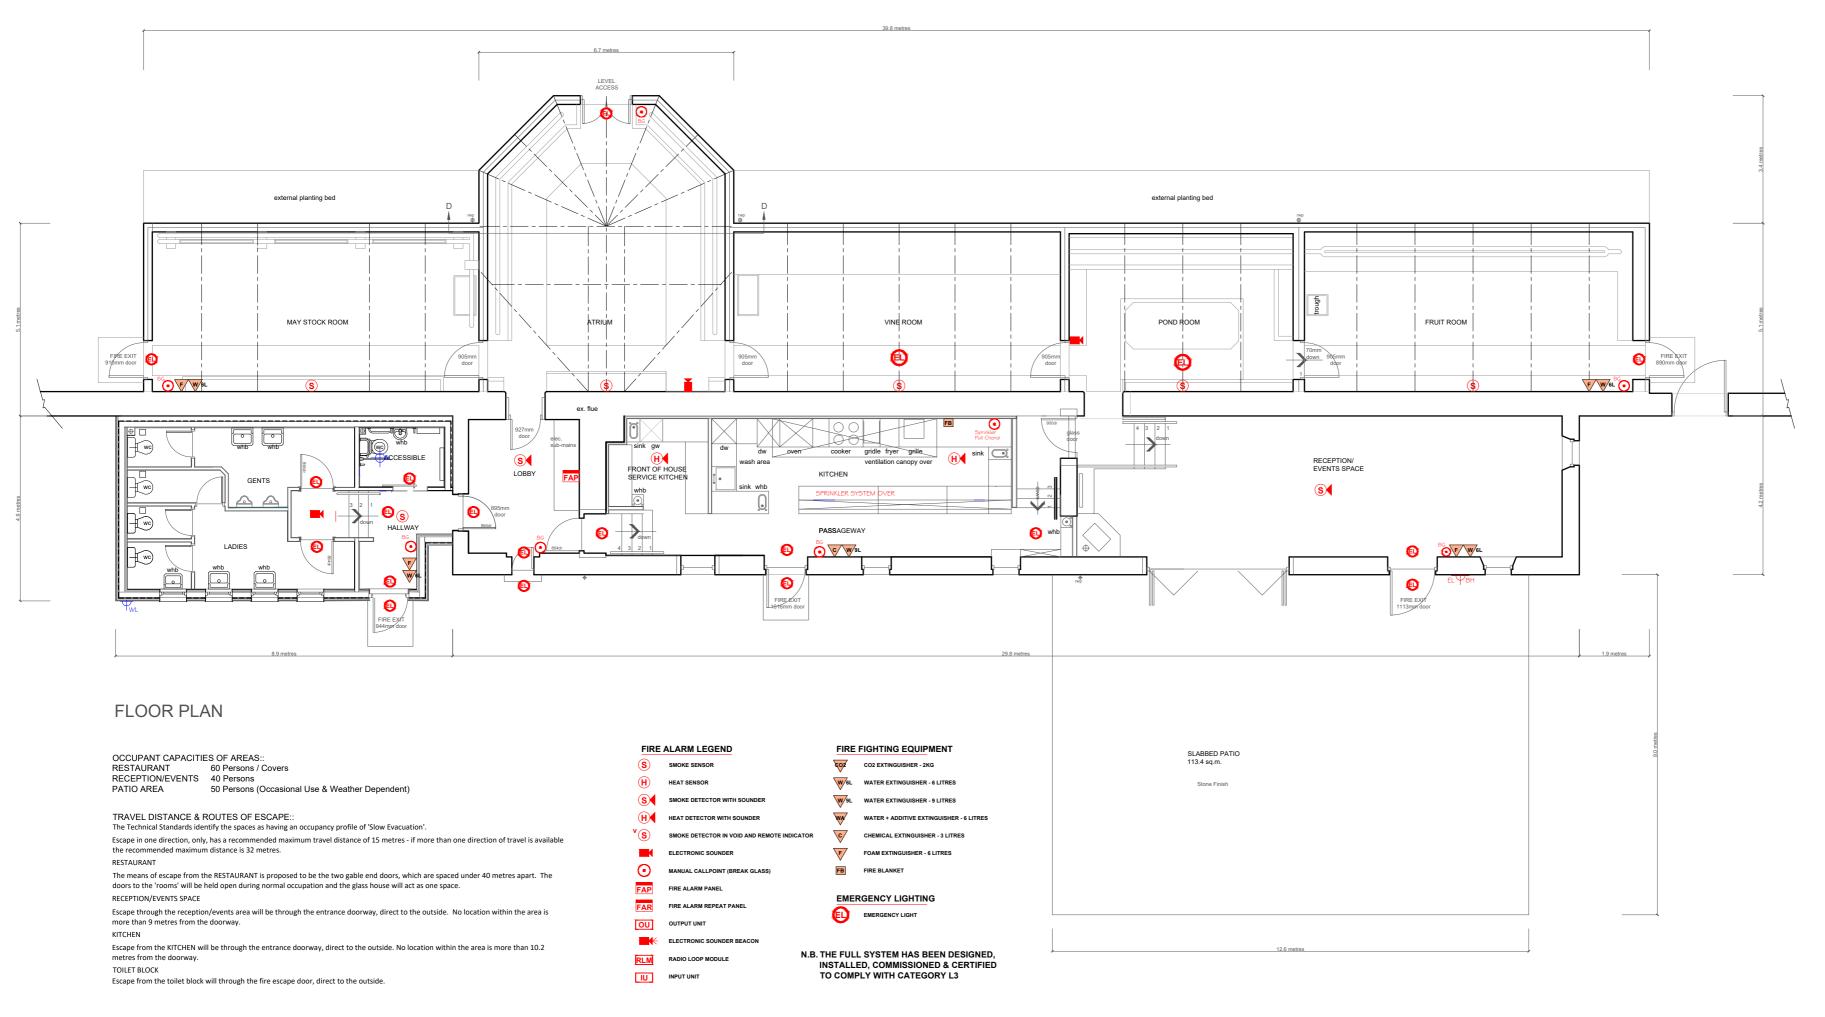

**Scale Bar** 0 1 2 3 4 5

10m

NOTES

Internal dimensions are finished sizes unless otherwise stated.

REVISION SCHEDULE

Rev Description

LICENSING DRAWING

DO NOT SCALE FROM DRAWING :: SITE CHECK DIMENSIONS

All dimensions to be site checked by the Contractor and all discrepancies to be advised to the Architect prior to the work being commenced.

Use stated dimensions only. This Drawing Is Copyright.

This is the drawing referred to in my application

Dated :: 1st August 2022 Signed :: Eric McMillan

Truestone Ark Limited

PROJECT ::

Glenapp Castle Hotel, Ballantrae,

South Ayrshire KA26 ONZ

Azalea Restaurant Floor Plan :: Liquor Licensing

| Scale   | Date        | Drawn by     |
|---------|-------------|--------------|
| 1:100   | 01/08/22    | emcm         |
| Job No. | Drawing No. | Revision No. |
| 22018   | LL 020      |              |