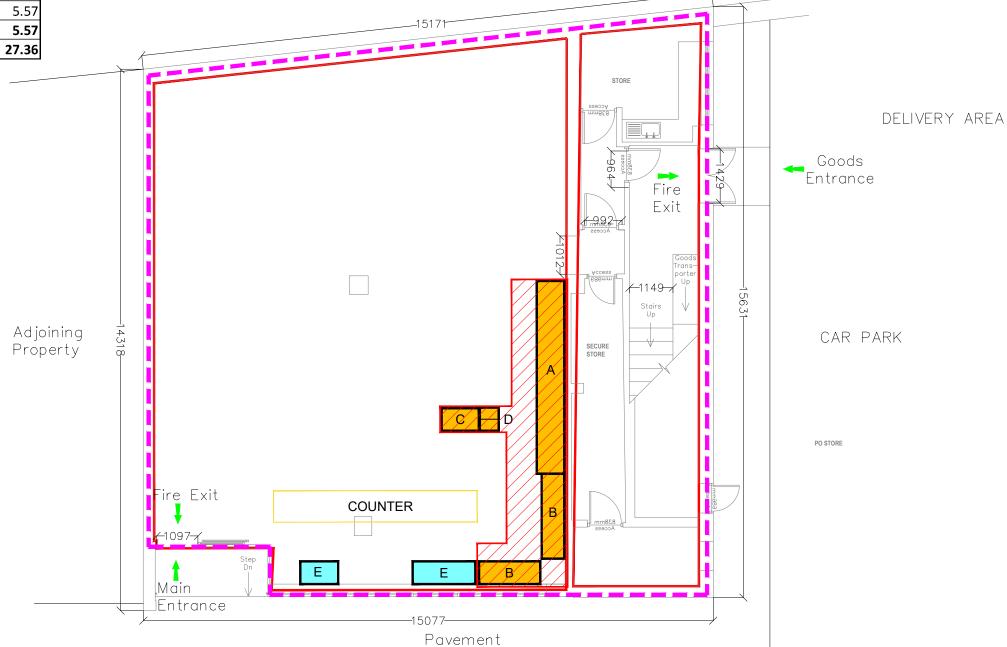

| HILLFOOT                        | Γ SPAR     |        |                  |  |  |  |  |  |
|---------------------------------|------------|--------|------------------|--|--|--|--|--|
| DISPLAY SHELVING                |            |        |                  |  |  |  |  |  |
| Shelf                           | Width      | Height | Display Capacity |  |  |  |  |  |
|                                 | Metres     | Metres | Sqm              |  |  |  |  |  |
| Α                               | 5.00       | 2.10   | 10.50            |  |  |  |  |  |
| В                               | 3.90       | 2.10   | 8.19             |  |  |  |  |  |
| С                               | 1.00       | 2.10   | 2.10             |  |  |  |  |  |
| D (2No)                         | 0.50       | 1.00   | 1.00             |  |  |  |  |  |
| Subtotal                        | - m²       | 21.79  |                  |  |  |  |  |  |
| DISPLAY SHELVING BEHIND COUNTER |            |        |                  |  |  |  |  |  |
| Shelf                           | Width      | Height | Display Capacity |  |  |  |  |  |
|                                 | Metres     | Metres | Sqm              |  |  |  |  |  |
| E                               | 2.65       | 2.10   | 5.57             |  |  |  |  |  |
| Subtotal                        | - m²       | 5.57   |                  |  |  |  |  |  |
| TOTAL DI                        | SPLAY CAPA | 27.36  |                  |  |  |  |  |  |

Fire Extinguisher

Fire Alarm

Sounder

Alcohol with public access Display Alcohol non public access display

Denotes Licensed are

----

Extent of Licensed area

Project: SPAR HILLFOOT 136 Hillfoot Road Masonhill AYR KA7 3LB

LICENSING (SCOTLAND) ACT 2005 LAYOUT PLAN

Drawing No: CO 07 455 3500

| Scale:    |             | Date:      | Area: | Stor |
|-----------|-------------|------------|-------|------|
| 1:100@A3  |             | 11.11.2021 | 07    | 45   |
| Drawn by: | Checked by: | Rev:       |       |      |
| I W       | .IR         | _          |       |      |