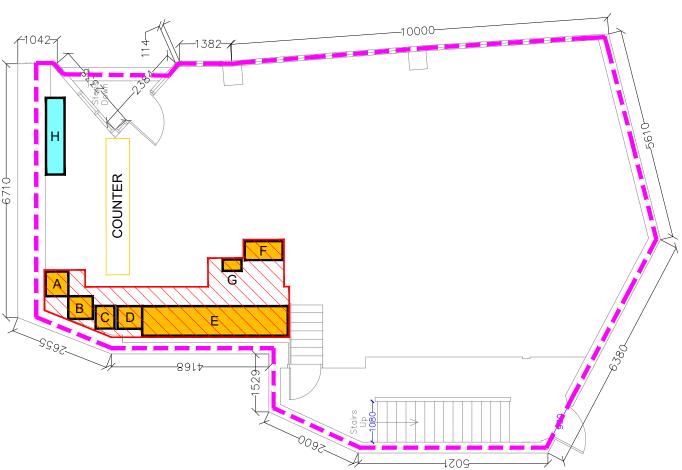

| BOSWELL PARK SPAR               |           |        |                  |  |  |  |  |  |
|---------------------------------|-----------|--------|------------------|--|--|--|--|--|
| DISPLAY SHELVING                |           |        |                  |  |  |  |  |  |
| Shelf                           | Width     | Height | Display Capacity |  |  |  |  |  |
|                                 | Metres    | Metres | Sqm              |  |  |  |  |  |
| Α                               | 0.65      | 1.80   | 1.17             |  |  |  |  |  |
| В                               | 0.65      | 1.80   | 1.17             |  |  |  |  |  |
| С                               | 0.50      | 1.80   | 0.90             |  |  |  |  |  |
| D                               | 0.65      | 1.60   | 1.04             |  |  |  |  |  |
| Е                               | 3.75      | 1.70   | 6.38             |  |  |  |  |  |
| F                               | 1.00      | 1.80   | 1.80             |  |  |  |  |  |
| G (1No)                         | 0.50      | 1.00   | 0.50             |  |  |  |  |  |
| Subtotal -                      | m²        | 12.96  |                  |  |  |  |  |  |
| DISPLAY SHELVING BEHIND COUNTER |           |        |                  |  |  |  |  |  |
| Shelf                           | Width     | Height | Display Capacity |  |  |  |  |  |
|                                 | Metres    | Metres | Sqm              |  |  |  |  |  |
| Н                               | 2.00      | 1.60   | 3.20             |  |  |  |  |  |
| Subtotal -                      | m²        | 3.20   |                  |  |  |  |  |  |
| TOTAL DIS                       | PLAY CAPA | 16.16  |                  |  |  |  |  |  |

## **LEGEND**

EL

Automatic Fire Alarm Smoke/Sounder/Strob Fire Extinguisher

Fire Extinguisher
Carbon Dioxide

Fire Extinguisher
Water

Fire Alarm Call Point

Alcohol non public access display

Extent of Licensed area

SPAR BOSWELL PARK 11 Boswell Park Ayr Town Centre AYR KA7 1NP

LICENSING (SCOTLAND) ACT 2005 LAYOUT PLAN

Drawing No: CO 07 452 3500

|  | Scale:<br>1:100@A3 |             | Date:      | Area: | Store |
|--|--------------------|-------------|------------|-------|-------|
|  |                    |             | 21.08.2021 | 07    | 45    |
|  | Drawn by:          | Checked by: | Rev:       |       |       |
|  | LW                 | JR          | -          |       |       |