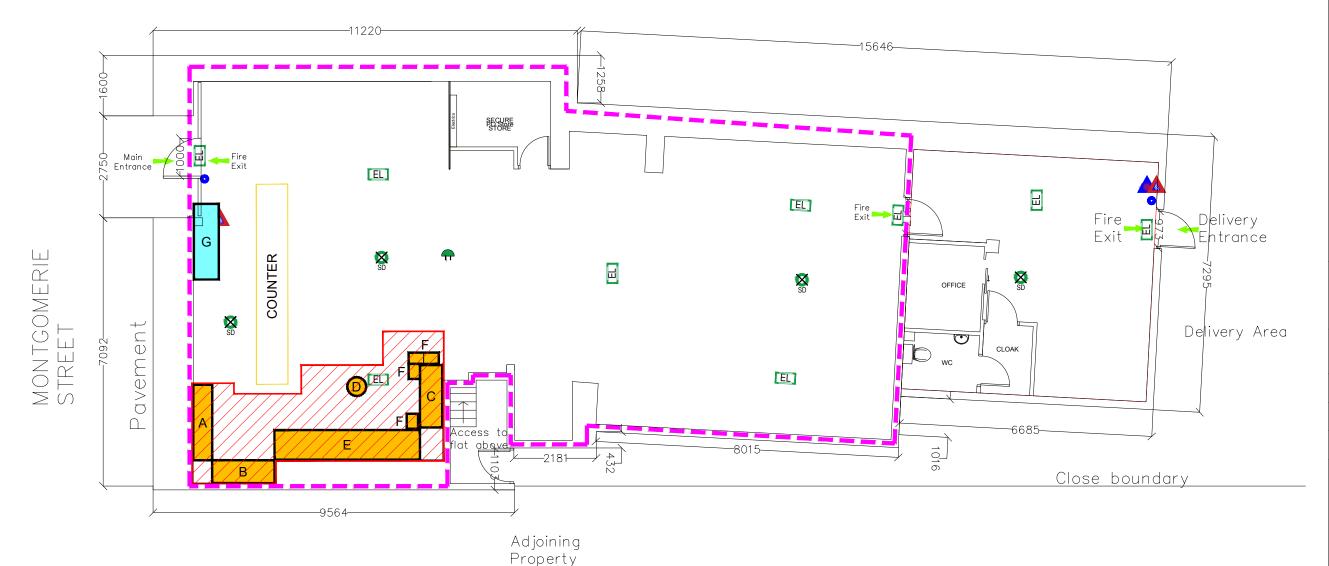

## NOTES

THIS PLAN IS INTENDED TO COMPLY WITH THE REQUIREMENTS OF THE LICENSING (SCOTLAND) ACT 2005 AND IN PARTICULAR THE PREMISES LICENSE (SCOTLAND) REGULATIONS 2007, SI2007/452.

ANY ADDITIONAL INFORMATION PROVIDED ON THESE PLANS OUTWITH THAT WHICH IS REQUIRED IN RESPECT OF THE LEGISLATION AND REGULATIONS REFERRED TO IS FOR INFORMATION ONLY AND SHOULD NOT BE TAKEN TO FORM PART OF THE LAYOUT PLAN FOR ANY OTHER PURPOSE .

CHILDREN AND YOUNG PERSONS HAVE ACCESS TO ALL PUBLIC PARTS OF THESE

ALL ACTIVITIES DETAILED AT QUESTION 5 OF THE OPERATING PLAN PERTAINING TO THESE PREMISES WILL TAKE PLACE IN THE PUBLIC AREAS OF THE PREMISES , WITH THE EXCEPTION OF RECORDED MUSIC (SPAR RADIO) WHICH WILL BE PLAYED AND AUDIBLE THROUGHOUT THE SHOP PREMISES

## **LEGEND**

EL

Emergency Lighting Points

Automatic Fire Alarm

Fire Extinguishe Carbon Dioxide Fire Extinguishe

Fire Alarm Call Point

Alcohol with public Alcohol non public

Denotes Licensed area

Extent of Licensed area

SPAR TARBOLTON 59 Montgomerie Street Tarbolton Ayrshire KA5 5QD

LICENSING (SCOTLAND) ACT 2005 LAYOUT PLAN

Drawing No: CO 07 231 3500

| 00 07 201 0000 |         |
|----------------|---------|
| Scale:         | Date    |
| :100@A3        | 05.07.2 |

Area: 07 LW JR

Store No:

AND SON LIMITED