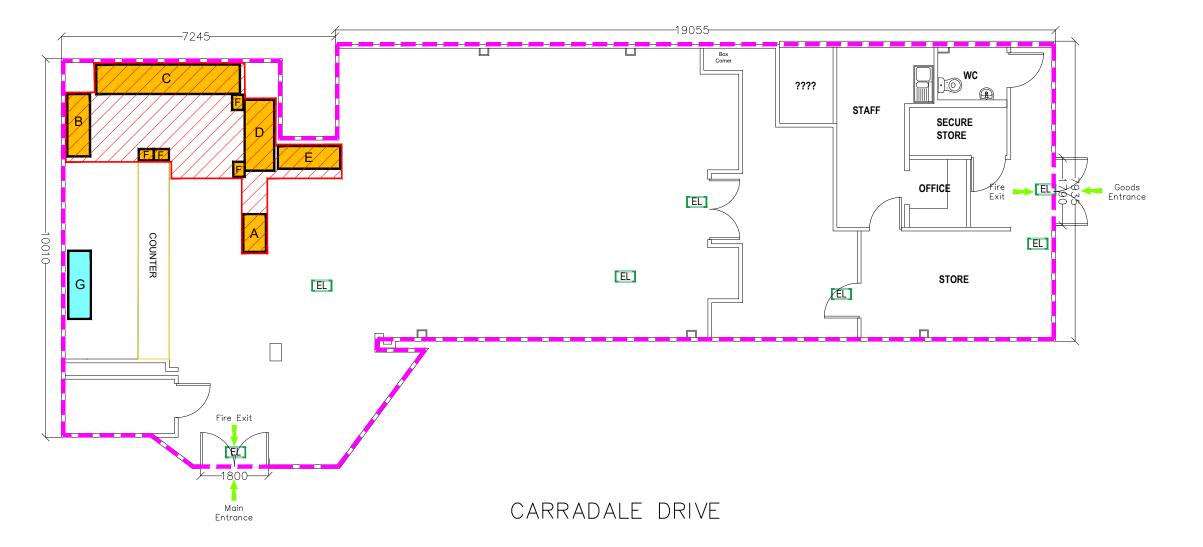

| SPAR Pre  | stwick     |           |                  |
|-----------|------------|-----------|------------------|
| DISPLAY:  | SHELVING   |           |                  |
| Shelf     | Width      | Height    | Display Capacity |
|           | Metres     | Metres    | Sqm              |
| A         | 1.00       | 1.80      | 1.80             |
| В         | 1.65       | 1.80      | 2.97             |
| С         | 3.75       | 1.70      | 6.38             |
| D         | 1.875      | 1.70      | 3.19             |
| E         | 1.650      | 1.80      | 2.97             |
| F (4No)   | 0.50       | 1.00      | 2.00             |
| Subtotal  | - m²       | 19.30     |                  |
| DISPLAY : | SHELVING B | EHIND COU | NTER             |
| Shelf     | Width      | Height    | Display Capacity |
|           | Metres     | Metres    | Sqm              |
| G         | 1.80       | 1.60      | 2.88             |
| Subtotal  | - m²       | 2.88      |                  |
| TOTAL DI  | SPLAY CAPA | 22.18     |                  |

## NOTES

THIS PLAN IS INTENDED TO COMPLY WITH THE REQUIREMENTS OF THE LICENSING (SCOTLAND) ACT 2005 AND IN PARTICULAR THE PREMISES LICENSE (SCOTLAND) REGULATIONS 2007 , SI2007/452 .

ANY ADDITIONAL INFORMATION PROVIDED ON THESE PLANS OUTWITH THAT WHICH IS REQUIRED IN RESPECT OF THE LEGISLATION AND REGULATIONS REFERRED TO IS FOR INFORMATION ONLY AND SHOULD NOT BE TAKEN TO FORM PART OF THE LAYOUT PLAN FOR ANY OTHER PURPOSE.

CHILDREN AND YOUNG PERSONS HAVE ACCESS TO ALL PUBLIC PARTS OF THESE PREMISES .

ALL ACTIVITIES DETAILED AT QUESTION 5 OF THE OPERATING PLAN PERTAINING TO THESE PREMISES WILL TAKE PLACE IN THE PUBLIC AREAS OF THE PREMISES, WITH THE EXCEPTION OF RECORDED MUSIC (SPAR RADIO) WHICH WILL BE PLAYED AND AUDIBLE THROUGHOUT THE SHOP PREMISES.

## **LEGEND**

EL

Emergency Lighti

Automatic Fire Alarm Smoke/Sounder/Strobe

Fire Extinguisher Foam

Fire Extinguisher Carbon Dioxide

Fire Alarm Call Point

Alcohol with public

access Display
Alcohol non public

Denotes Licensed or

Extent of Licensed area

Project: SPAR 21 Carradale Drive Prestwick Ayrshire KA9 2LQ

Title:

LICENSING (SCOTLAND) ACT 2005 LAYOUT PLAN

Drawing No: CO 07 478 3500

| Scale:<br>1:100@A3 |                   | Date: 12.02.2021 | Area:<br>07 | Sto<br>4 |
|--------------------|-------------------|------------------|-------------|----------|
| Drawn by:<br>LW    | Checked by:<br>JR | Rev:             |             |          |