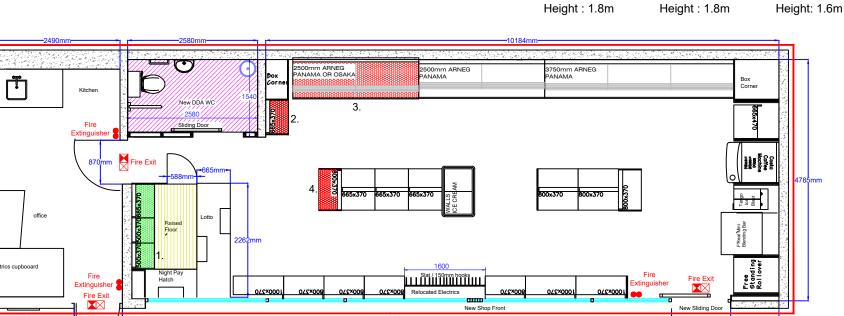

Total Display Area of Alcohol (Inaccessible) Wall Shelving:  $1.665m(w) \times 1.8m(h) = 2.997m^2$ 

Total Display Area of Alcohol (Accessible) Wall Shelving:- 0.665m(w) x 1.8m(h) = 1.197m<sup>2</sup> Promo End:-  $0.8m(w) \times 1.4m(h) = 1.12m^2$ Chills:- =  $2.5m(w) \times 1.6m(h) = 4.0m^2$ 

Total Display Area: - 9.314m²

All Plans And Quotations Remain The Property Of The Designer Who Retain The Copyright.

Drawings Are Based Upon Site Information Supplied By Third Parties And As Such Their Accuracy Cannot Be Guaranteed. All Features Are Approximate And Subject To Clarification.