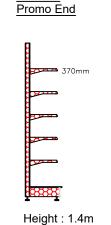

Total Display Area of Alcohol (Inaccessible) Wall Shelving:  $1.665m(w) \times 1.8m(h) = 2.997m^2$ 

Total Display Area of Alcohol (Accessible) Wall Shelving:- 0.665m(w) x 1.8m(h) = 1.197m<sup>2</sup> Promo End:-  $0.8m(w) \times 1.4m(h) = 1.12m^2$ Chills:- =  $2.5m(w) \times 1.6m(h) = 4.0m^2$ 

Total Display Area: - 9.314m²

All Plans And Quotations Remain The Property Of The Designer Who Retain The Copyright.

Drawings Are Based Upon Site Information Supplied By Third Parties And As Such Their Accuracy Cannot Be Guaranteed. All Features Are Approximate And Subject To Clarification.