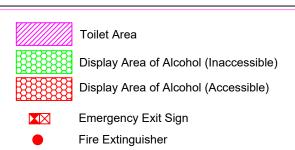

Total Display Area of Alcohol (Inaccessible) Wall Shelving:  $1.665m(w) \times 1.8m(h) = 2.997m^2$ 

Total Display Area of Alcohol (Accessible) Wall Shelving:- 0.665m(w) x 1.8m(h) = 1.197m<sup>2</sup> Promo End:-  $0.8m(w) \times 1.4m(h) = 1.12m^2$ Chills:- =  $2.5m(w) \times 1.6m(h) = 4.0m^2$ 

Total Display Area: - 9.314m²

All Plans And Quotations Remain The Property Of The Designer Who Retain The Copyright.

Drawings Are Based Upon Site Information Supplied By Third Parties And As Such Their Accuracy Cannot Be Guaranteed. All Features Are Approximate And Subject To Clarification.