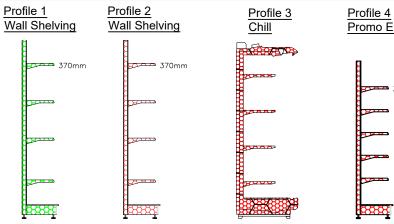

Total Display Area of Alcohol (Inaccessible) Wall Shelving:  $1.665m(w) \times 1.8m(h) = 2.997m^2$ 

Total Display Area of Alcohol (Accessible) Wall Shelving:- 0.665m(w) x 1.8m(h) = 1.197m<sup>2</sup> Promo End:-  $0.8m(w) \times 1.4m(h) = 1.12m^2$ Chills:- =  $2.5m(w) \times 1.6m(h) = 4.0m^2$ 

Total Display Area: - 9.314m²

All Plans And Quotations Remain The Property Of The Designer Who Retain The Copyright.

Drawings Are Based Upon Site Information Supplied By Third Parties And As Such Their Accuracy Cannot Be Guaranteed. All Features Are Approximate And Subject To Clarification.