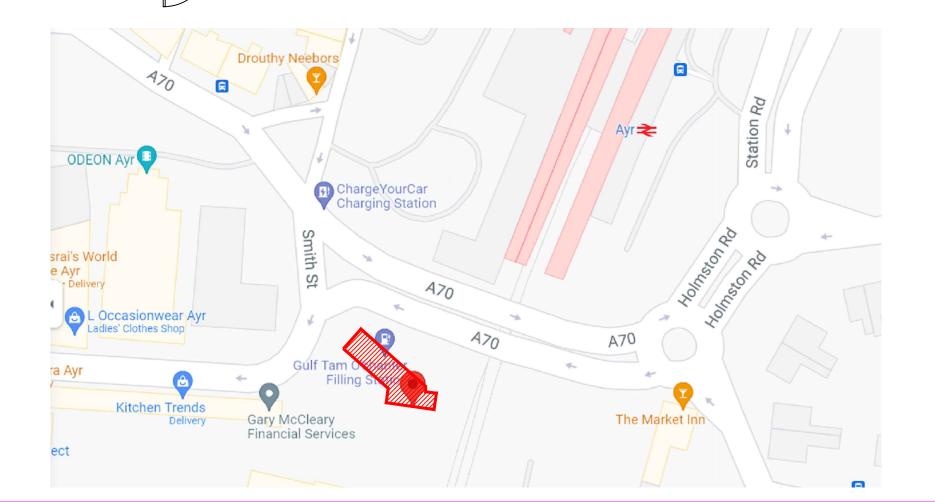

## www.vertexscotland.com

|          | Project<br>Details:           | Penny Petroleum |
|----------|-------------------------------|-----------------|
| Details: | Tam O'Shanter Filling Station |                 |
| 9        |                               | Bridge Street   |
| n        |                               | Ayr             |
|          |                               |                 |

KA7 1UW