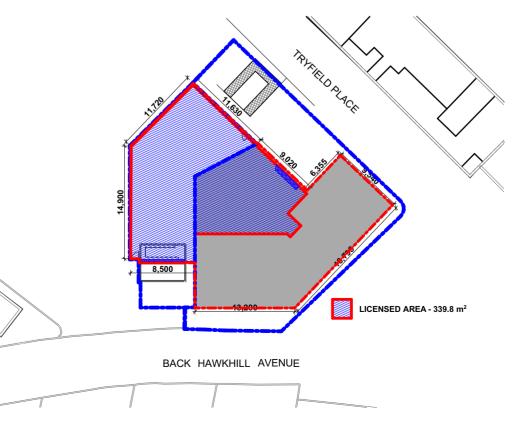

| EL             | Emergency Lighting                |
|----------------|-----------------------------------|
| <b>[]\$}</b> - | 3hr illuminated fire exit signage |
| HD             | Heat Detector                     |
| SD             | Smoke Detector and Sounder Base   |
|                | Fire Control Panel                |
| BG             | Break Glass                       |
| <u>C0</u>      | CO2 Fire Extinguisher             |
| ())            | Water Fire Extinguisher           |
| FB             | Fire Blanket                      |
|                |                                   |



### Key Plan



Area cross-hatched and outlined in red denotes extent of Alcohol Storage

Area solid in pink denotes extent of on-sales Alcohol Display Units (Bar/Gantry)



В

Area hatched in pink denotes extent of on-sales Alcohol Display Units (Gantry)

## GANTRY

- A 1m high worktop
  - 4.18m max length
  - 0.6m max width
  - -2.38sq.m surface area of display
  - 1m high worktop
  - 5.8m max length
  - 0.3m max width
  - -1.74sq.m surface area of display



Area hatched denotes extent of off-sales Alcohol Display Units (located within Shop) See below dimensions

# **OFF-SALES**

- C 2m high unit
  - 1m max length
  - 0.6m max width

#### Notes

This document and its design content is copyright ©. It shall be read in conjunction with all other associated project information including