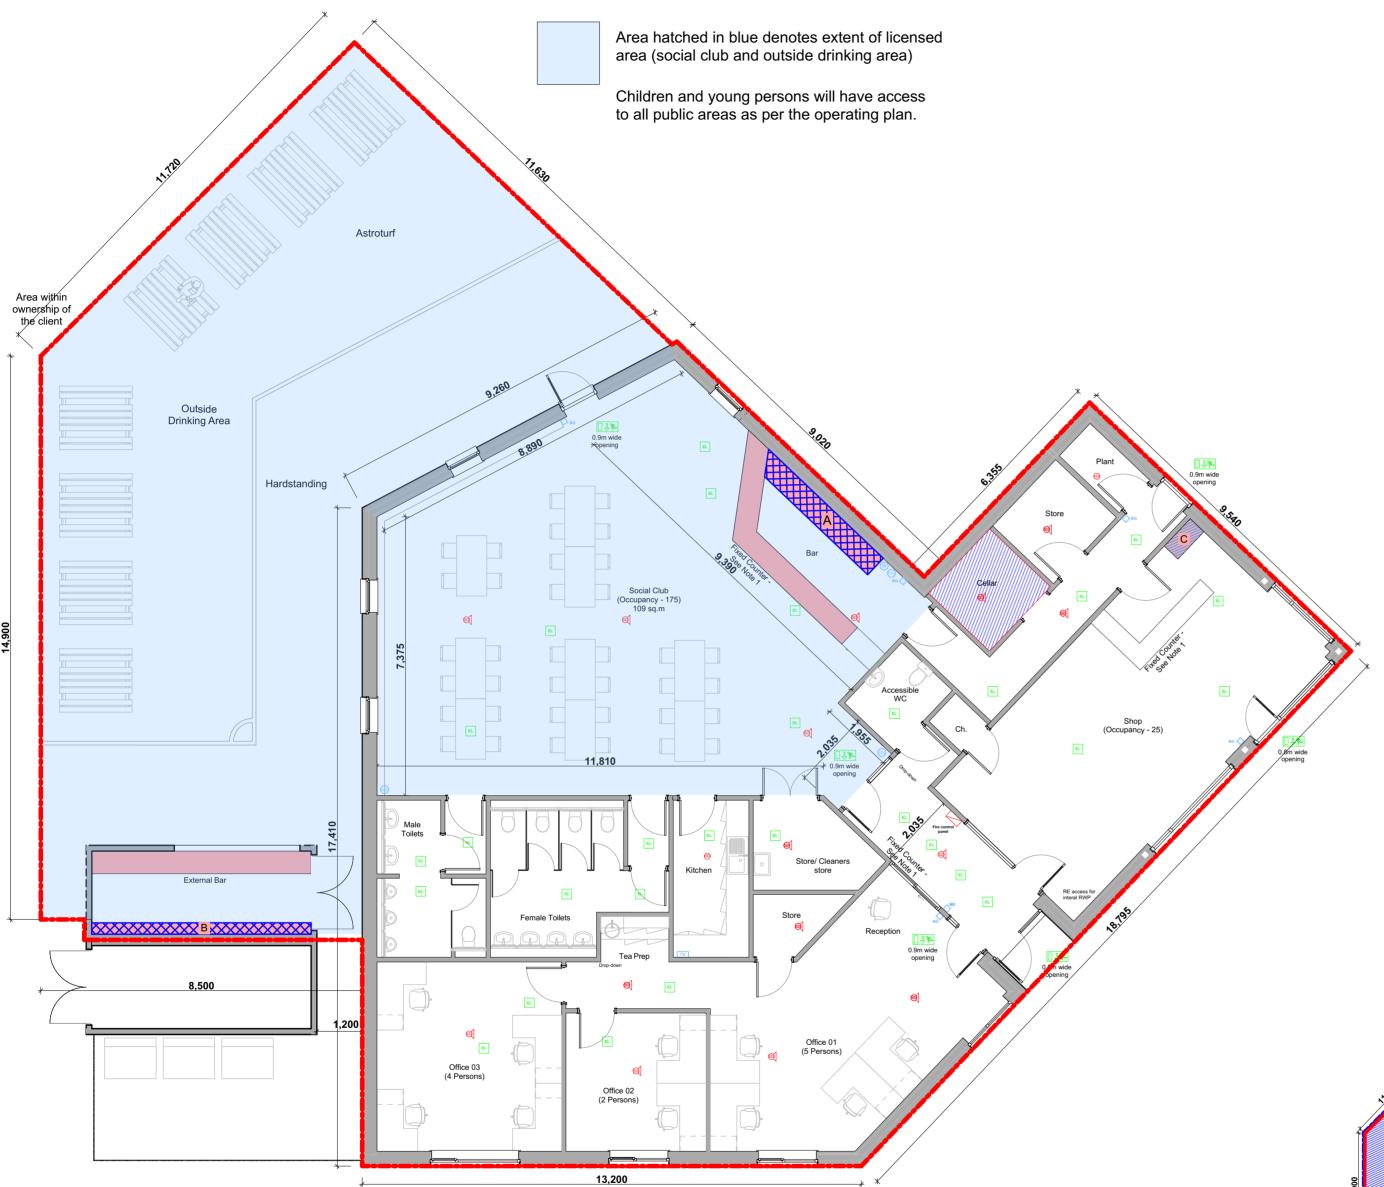

### Key Plan

Area cross-hatched and outlined in red denotes extent of Alcohol Storage

Area solid in pink denotes extent of on-sales Alcohol Display Units (Bar/Gantry)

В

Area hatched in pink denotes extent of on-sales Alcohol Display Units (Gantry)

## GANTRY

- A 1m high worktop
  - 4.18m max length
  - 0.6m max width
  - -2.38sq.m surface area of display
  - 1m high worktop
  - 5.8m max length
  - 0.3m max width
  - -1.74sq.m surface area of display

Area hatched denotes extent of off-sales Alcohol Display Units (located within Shop) See below dimensions

# **OFF-SALES**

- C 2m high unit
  - 1m max length
  - 0.6m max width