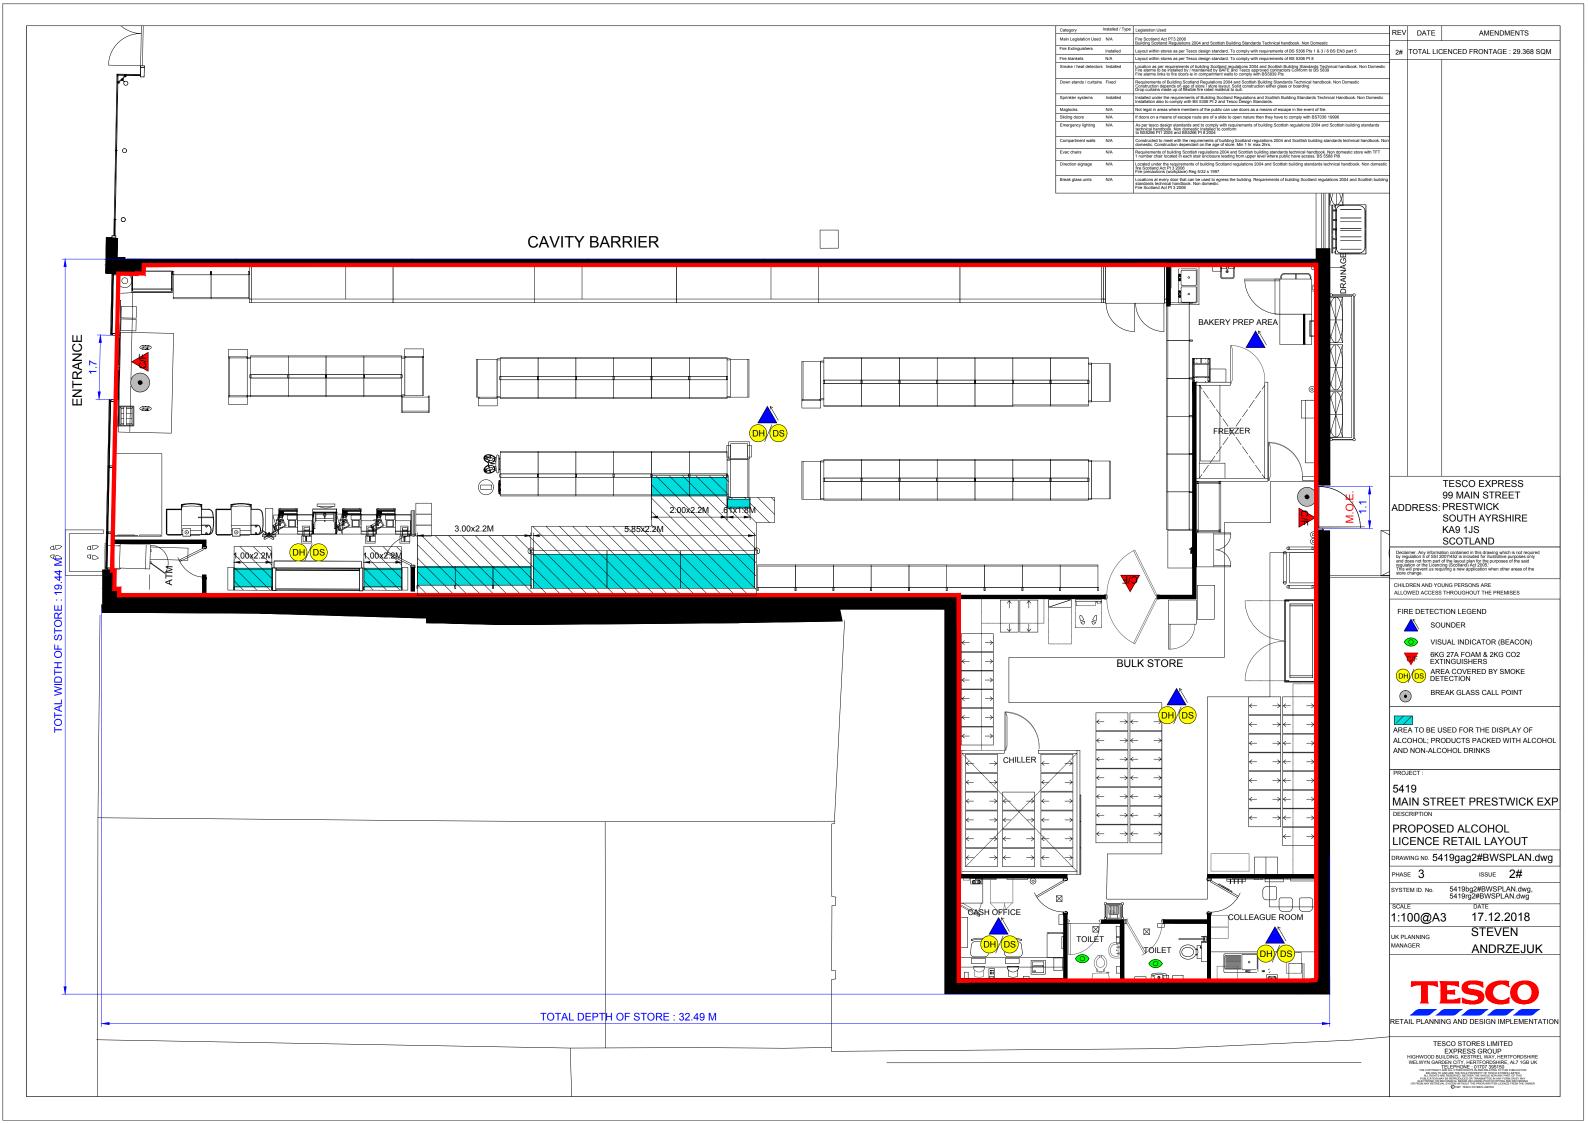

| 04 and Scottish Building Standards Technical handbook. Non Domestic                                                                                                                                                                                                                                                                                                          | REV DATE AMENDMENTS                                                                                                                                                                                                                                                                                                                                                          |
|------------------------------------------------------------------------------------------------------------------------------------------------------------------------------------------------------------------------------------------------------------------------------------------------------------------------------------------------------------------------------|------------------------------------------------------------------------------------------------------------------------------------------------------------------------------------------------------------------------------------------------------------------------------------------------------------------------------------------------------------------------------|
| design standard. To comply with requirements of BS 5306 Pts 1 & 3 / 8 BS EN3 part 5<br>design standard. To comply with requirements of BS 5306 Pt 8<br>uiden Scotland regulations 2004 and scotlast Building Standards Technical handbook. Non Domestic<br>intrained by GAFE and Tesco approved contractors Conform to BS 5839<br>compartment wilds to comply with BS383 Pts | 2# TOTAL LICENCED FRONTAGE : 29.368 SQM                                                                                                                                                                                                                                                                                                                                      |
| initainèd by BAFE fard Tesco approved contractors Côfform to BS 5839<br>compartient walls to comply with BS5839 Pts<br>d Regulations 2004 and Scottish Building Standards Technical handbook. Non Domestic<br>tore / store layout. Solid construction either glass or boarding<br>fre rader material boati.                                                                  |                                                                                                                                                                                                                                                                                                                                                                              |
| of Building Scotland Regulations and Scottish Building Standards Technical Handbook. Non Domestic<br>5 5306 Pt 2 and Tesco Design Standards.                                                                                                                                                                                                                                 |                                                                                                                                                                                                                                                                                                                                                                              |
| s of the public can use doors as a means of escape in the event of fire.<br>ute are of a slide to open nature then they have to comply with BS7036 19996<br>id to comply with requirements of building Scottish regulations 2004 and Scottish building standards                                                                                                             |                                                                                                                                                                                                                                                                                                                                                                              |
| d to comply with requirements of building Scotlish regulations 2004 and Scotlish building standards<br>cinstalled to conform<br>PI 8 2004 in the building Scotland regulations 2004 and Scotlish building standards technical handbook. Non<br>for othe age of store. Min 1 hr max 2hrs.                                                                                     |                                                                                                                                                                                                                                                                                                                                                                              |
| regulations 2004 and Scottish building standards technical handbook. Non domestic store with TFT<br>air enclosure leading from upper level where public have access. BS 5588 Pt8                                                                                                                                                                                             |                                                                                                                                                                                                                                                                                                                                                                              |
| of building Scotland regulations 2004 and Scotlish building standards technical handbook. Non domestic<br>S/32 s 1997<br>be used to egress the building. Requirements of building Scotland regulations 2004 and Scotlish building<br>on domestic                                                                                                                             |                                                                                                                                                                                                                                                                                                                                                                              |
| an connessuc                                                                                                                                                                                                                                                                                                                                                                 |                                                                                                                                                                                                                                                                                                                                                                              |
|                                                                                                                                                                                                                                                                                                                                                                              |                                                                                                                                                                                                                                                                                                                                                                              |
| SAL S                                                                                                                                                                                                                                                                                                                                                                        |                                                                                                                                                                                                                                                                                                                                                                              |
|                                                                                                                                                                                                                                                                                                                                                                              | TESCO EXPRESS                                                                                                                                                                                                                                                                                                                                                                |
| 、 / /                                                                                                                                                                                                                                                                                                                                                                        | 99 MAIN STREET<br>ADDRESS: PRESTWICK                                                                                                                                                                                                                                                                                                                                         |
| > /                                                                                                                                                                                                                                                                                                                                                                          | SOUTH AYRSHIRE                                                                                                                                                                                                                                                                                                                                                               |
|                                                                                                                                                                                                                                                                                                                                                                              | KA9 1JS<br>SCOTLAND                                                                                                                                                                                                                                                                                                                                                          |
|                                                                                                                                                                                                                                                                                                                                                                              | Declaimer. Any information contained in this drawing which is not required<br>by regulation 5 of SSI 2007/452 is included for illustrative purposes only<br>and does not form part of the layout plan for the purposes of the said<br>regulation or the Licencing (Scotland) Act 2005.<br>This will prevent us requiring a new application when other areas of the<br>trans. |
|                                                                                                                                                                                                                                                                                                                                                                              | This will prevent us requiring a new application when other areas of the<br>store change. CHILDREN AND YOUNG PERSONS ARE                                                                                                                                                                                                                                                     |
| L_                                                                                                                                                                                                                                                                                                                                                                           | ALLOWED ACCESS THROUGHOUT THE PREMISES                                                                                                                                                                                                                                                                                                                                       |
|                                                                                                                                                                                                                                                                                                                                                                              |                                                                                                                                                                                                                                                                                                                                                                              |
|                                                                                                                                                                                                                                                                                                                                                                              | SOUNDER<br>VISUAL INDICATOR (BEACON)                                                                                                                                                                                                                                                                                                                                         |
|                                                                                                                                                                                                                                                                                                                                                                              | 6KG 27A FOAM & 2KG CO2<br>EXTINGUISHERS                                                                                                                                                                                                                                                                                                                                      |
|                                                                                                                                                                                                                                                                                                                                                                              | CHINGOISTIENS<br>AREA COVERED BY SMOKE<br>DETECTION                                                                                                                                                                                                                                                                                                                          |
|                                                                                                                                                                                                                                                                                                                                                                              | BREAK GLASS CALL POINT                                                                                                                                                                                                                                                                                                                                                       |
|                                                                                                                                                                                                                                                                                                                                                                              | AREA TO BE USED FOR THE DISPLAY OF<br>ALCOHOL; PRODUCTS PACKED WITH ALCOHOL<br>AND NON-ALCOHOL DRINKS                                                                                                                                                                                                                                                                        |
|                                                                                                                                                                                                                                                                                                                                                                              | PROJECT :                                                                                                                                                                                                                                                                                                                                                                    |
|                                                                                                                                                                                                                                                                                                                                                                              | 5419<br>MAIN STREET PRESTWICK EXP                                                                                                                                                                                                                                                                                                                                            |
|                                                                                                                                                                                                                                                                                                                                                                              | DESCRIPTION                                                                                                                                                                                                                                                                                                                                                                  |
|                                                                                                                                                                                                                                                                                                                                                                              | PROPOSED ALCOHOL<br>LICENCE SITE LAYOUT                                                                                                                                                                                                                                                                                                                                      |
|                                                                                                                                                                                                                                                                                                                                                                              | DRAWING NO. 5419pg2#BWSPLAN.dwg                                                                                                                                                                                                                                                                                                                                              |
|                                                                                                                                                                                                                                                                                                                                                                              | PHASE 3 ISSUE 2#                                                                                                                                                                                                                                                                                                                                                             |
|                                                                                                                                                                                                                                                                                                                                                                              | SYSTEM ID. No. 5419bg2#BWSPLAN.dwg                                                                                                                                                                                                                                                                                                                                           |
|                                                                                                                                                                                                                                                                                                                                                                              | scale date<br>1:100@A3 17.12.2018                                                                                                                                                                                                                                                                                                                                            |
|                                                                                                                                                                                                                                                                                                                                                                              |                                                                                                                                                                                                                                                                                                                                                                              |
|                                                                                                                                                                                                                                                                                                                                                                              | MANAGER ANDRZEJUK                                                                                                                                                                                                                                                                                                                                                            |
|                                                                                                                                                                                                                                                                                                                                                                              | TESCO STORES LIMITED                                                                                                                                                                                                                                                                                                                                                         |
|                                                                                                                                                                                                                                                                                                                                                                              | EXCLUSION CALL THAT IS THE AND                                                                                                                                                                                                                                                                                                           |
|                                                                                                                                                                                                                                                                                                                                                                              |                                                                                                                                                                                                                                                                                                                                                                              |