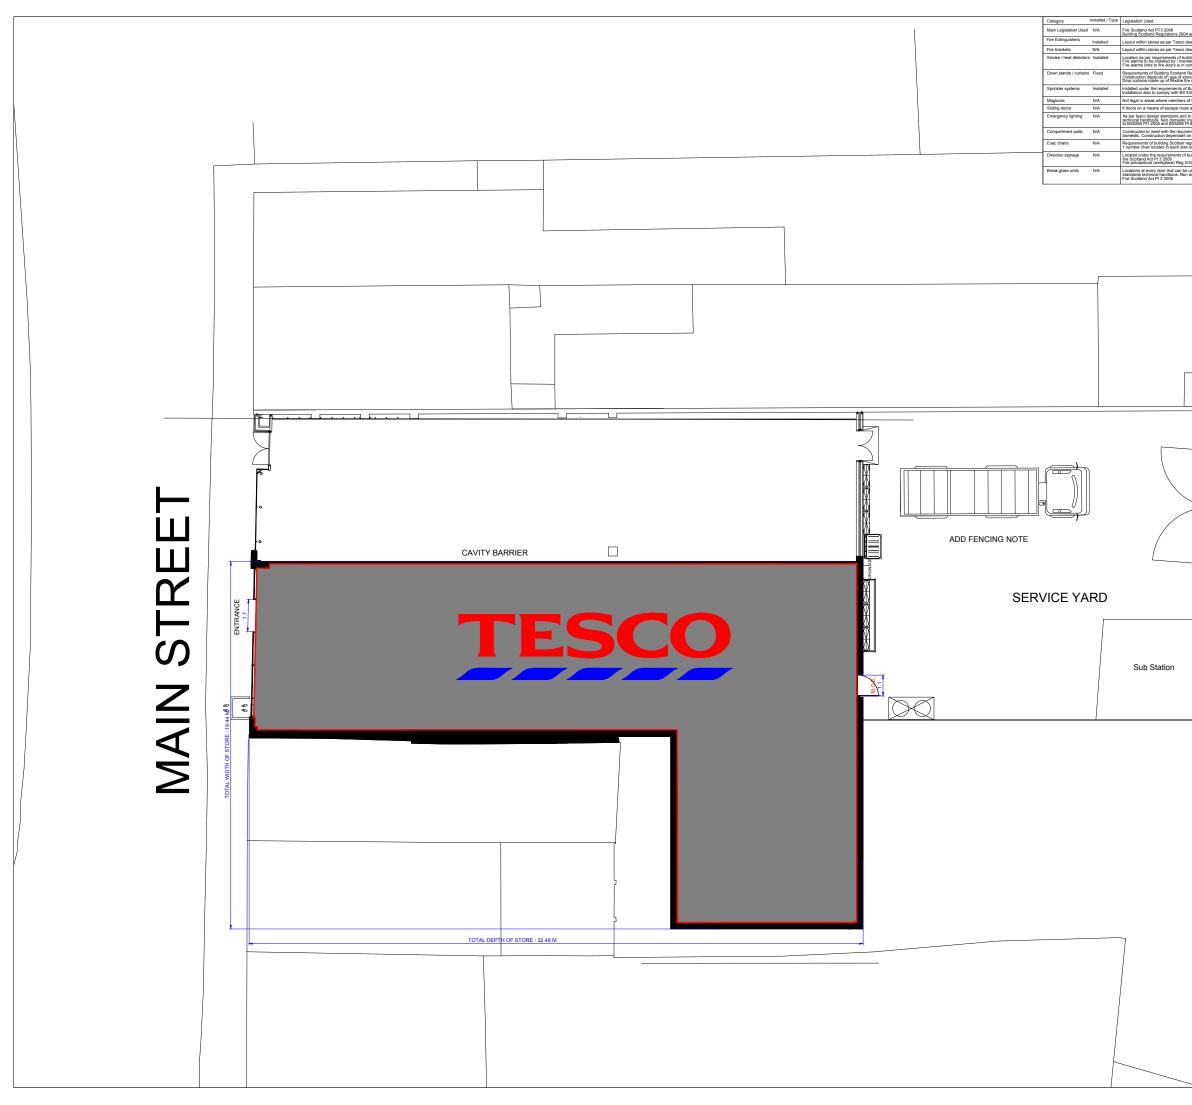

| 04 and Scottish Building Standards Technical handbook. Non Domestic                                                                                                                                                                                                                                                                                                          | REV DATE AMENDMENTS                                                                                                                                                                                                                                                                                                                                                          |
|------------------------------------------------------------------------------------------------------------------------------------------------------------------------------------------------------------------------------------------------------------------------------------------------------------------------------------------------------------------------------|------------------------------------------------------------------------------------------------------------------------------------------------------------------------------------------------------------------------------------------------------------------------------------------------------------------------------------------------------------------------------|
| design standard. To comply with requirements of BS 5306 Pts 1 & 3 / 8 BS EN3 part 5<br>design standard. To comply with requirements of BS 5306 Pt 8<br>uiden Scotland regulations 2004 and scotlast Building Standards Technical handbook. Non Domestic<br>intrained by GAFE and Tesco approved contractors Conform to BS 5839<br>compartment wilds to comply with BS383 Pts | 2# TOTAL LICENCED FRONTAGE : 29.368 SQM                                                                                                                                                                                                                                                                                                                                      |
| initainèd by BAFE fard Tesco approved contractors Côfform to BS 5839<br>compartient walls to comply with BS5839 Pts<br>d Regulations 2004 and Scottish Building Standards Technical handbook. Non Domestic<br>tore / store layout. Solid construction either glass or boarding<br>fre rader material boati.                                                                  |                                                                                                                                                                                                                                                                                                                                                                              |
| of Building Scotland Regulations and Scottish Building Standards Technical Handbook. Non Domestic<br>5 5306 Pt 2 and Tesco Design Standards.                                                                                                                                                                                                                                 |                                                                                                                                                                                                                                                                                                                                                                              |
| s of the public can use doors as a means of escape in the event of fire.<br>ute are of a slide to open nature then they have to comply with BS7036 19996<br>id to comply with requirements of building Scottish regulations 2004 and Scottish building standards                                                                                                             |                                                                                                                                                                                                                                                                                                                                                                              |
| d to comply with requirements of building Scotlish regulations 2004 and Scotlish building standards<br>cinstalled to conform<br>PI 8 2004 in the building Scotland regulations 2004 and Scotlish building standards technical handbook. Non<br>for othe age of store. Min 1 hr max 2hrs.                                                                                     |                                                                                                                                                                                                                                                                                                                                                                              |
| regulations 2004 and Scottish building standards technical handbook. Non domestic store with TFT<br>air enclosure leading from upper level where public have access. BS 5588 Pt8                                                                                                                                                                                             |                                                                                                                                                                                                                                                                                                                                                                              |
| of building Scotland regulations 2004 and Scotlish building standards technical handbook. Non domestic<br>S/32 s 1997<br>be used to egress the building. Requirements of building Scotland regulations 2004 and Scotlish building<br>on domestic                                                                                                                             |                                                                                                                                                                                                                                                                                                                                                                              |
| an connessuc                                                                                                                                                                                                                                                                                                                                                                 |                                                                                                                                                                                                                                                                                                                                                                              |
|                                                                                                                                                                                                                                                                                                                                                                              |                                                                                                                                                                                                                                                                                                                                                                              |
| SAL S                                                                                                                                                                                                                                                                                                                                                                        |                                                                                                                                                                                                                                                                                                                                                                              |
|                                                                                                                                                                                                                                                                                                                                                                              | TESCO EXPRESS                                                                                                                                                                                                                                                                                                                                                                |
| 、 / /                                                                                                                                                                                                                                                                                                                                                                        | 99 MAIN STREET<br>ADDRESS: PRESTWICK                                                                                                                                                                                                                                                                                                                                         |
| > /                                                                                                                                                                                                                                                                                                                                                                          | SOUTH AYRSHIRE                                                                                                                                                                                                                                                                                                                                                               |
|                                                                                                                                                                                                                                                                                                                                                                              | KA9 1JS<br>SCOTLAND                                                                                                                                                                                                                                                                                                                                                          |
|                                                                                                                                                                                                                                                                                                                                                                              | Declaimer. Any information contained in this drawing which is not required<br>by regulation 5 of SSI 2007/452 is included for illustrative purposes only<br>and does not form part of the layout plan for the purposes of the said<br>regulation or the Licencing (Scotland) Act 2005.<br>This will prevent us requiring a new application when other areas of the<br>trans. |
|                                                                                                                                                                                                                                                                                                                                                                              | This will prevent us requiring a new application when other areas of the<br>store change. CHILDREN AND YOUNG PERSONS ARE                                                                                                                                                                                                                                                     |
| L_                                                                                                                                                                                                                                                                                                                                                                           | ALLOWED ACCESS THROUGHOUT THE PREMISES                                                                                                                                                                                                                                                                                                                                       |
|                                                                                                                                                                                                                                                                                                                                                                              |                                                                                                                                                                                                                                                                                                                                                                              |
|                                                                                                                                                                                                                                                                                                                                                                              | SOUNDER<br>VISUAL INDICATOR (BEACON)                                                                                                                                                                                                                                                                                                                                         |
|                                                                                                                                                                                                                                                                                                                                                                              | 6KG 27A FOAM & 2KG CO2<br>EXTINGUISHERS                                                                                                                                                                                                                                                                                                                                      |
|                                                                                                                                                                                                                                                                                                                                                                              | CHINGOISTIENS<br>AREA COVERED BY SMOKE<br>DETECTION                                                                                                                                                                                                                                                                                                                          |
|                                                                                                                                                                                                                                                                                                                                                                              | BREAK GLASS CALL POINT                                                                                                                                                                                                                                                                                                                                                       |
|                                                                                                                                                                                                                                                                                                                                                                              | AREA TO BE USED FOR THE DISPLAY OF<br>ALCOHOL; PRODUCTS PACKED WITH ALCOHOL<br>AND NON-ALCOHOL DRINKS                                                                                                                                                                                                                                                                        |
|                                                                                                                                                                                                                                                                                                                                                                              | PROJECT :                                                                                                                                                                                                                                                                                                                                                                    |
|                                                                                                                                                                                                                                                                                                                                                                              | 5419<br>MAIN STREET PRESTWICK EXP                                                                                                                                                                                                                                                                                                                                            |
|                                                                                                                                                                                                                                                                                                                                                                              | DESCRIPTION                                                                                                                                                                                                                                                                                                                                                                  |
|                                                                                                                                                                                                                                                                                                                                                                              | PROPOSED ALCOHOL<br>LICENCE SITE LAYOUT                                                                                                                                                                                                                                                                                                                                      |
|                                                                                                                                                                                                                                                                                                                                                                              | DRAWING NO. 5419pg2#BWSPLAN.dwg                                                                                                                                                                                                                                                                                                                                              |
|                                                                                                                                                                                                                                                                                                                                                                              | PHASE 3 ISSUE 2#                                                                                                                                                                                                                                                                                                                                                             |
|                                                                                                                                                                                                                                                                                                                                                                              | SYSTEM ID. No. 5419bg2#BWSPLAN.dwg                                                                                                                                                                                                                                                                                                                                           |
|                                                                                                                                                                                                                                                                                                                                                                              | scale date<br>1:100@A3 17.12.2018                                                                                                                                                                                                                                                                                                                                            |
|                                                                                                                                                                                                                                                                                                                                                                              |                                                                                                                                                                                                                                                                                                                                                                              |
|                                                                                                                                                                                                                                                                                                                                                                              | MANAGER ANDRZEJUK                                                                                                                                                                                                                                                                                                                                                            |
|                                                                                                                                                                                                                                                                                                                                                                              | TESCO STORES LIMITED                                                                                                                                                                                                                                                                                                                                                         |
|                                                                                                                                                                                                                                                                                                                                                                              | EXCLUSION CALL THAT IS THE AND                                                                                                                                                                                                                                                                                                           |
|                                                                                                                                                                                                                                                                                                                                                                              |                                                                                                                                                                                                                                                                                                                                                                              |