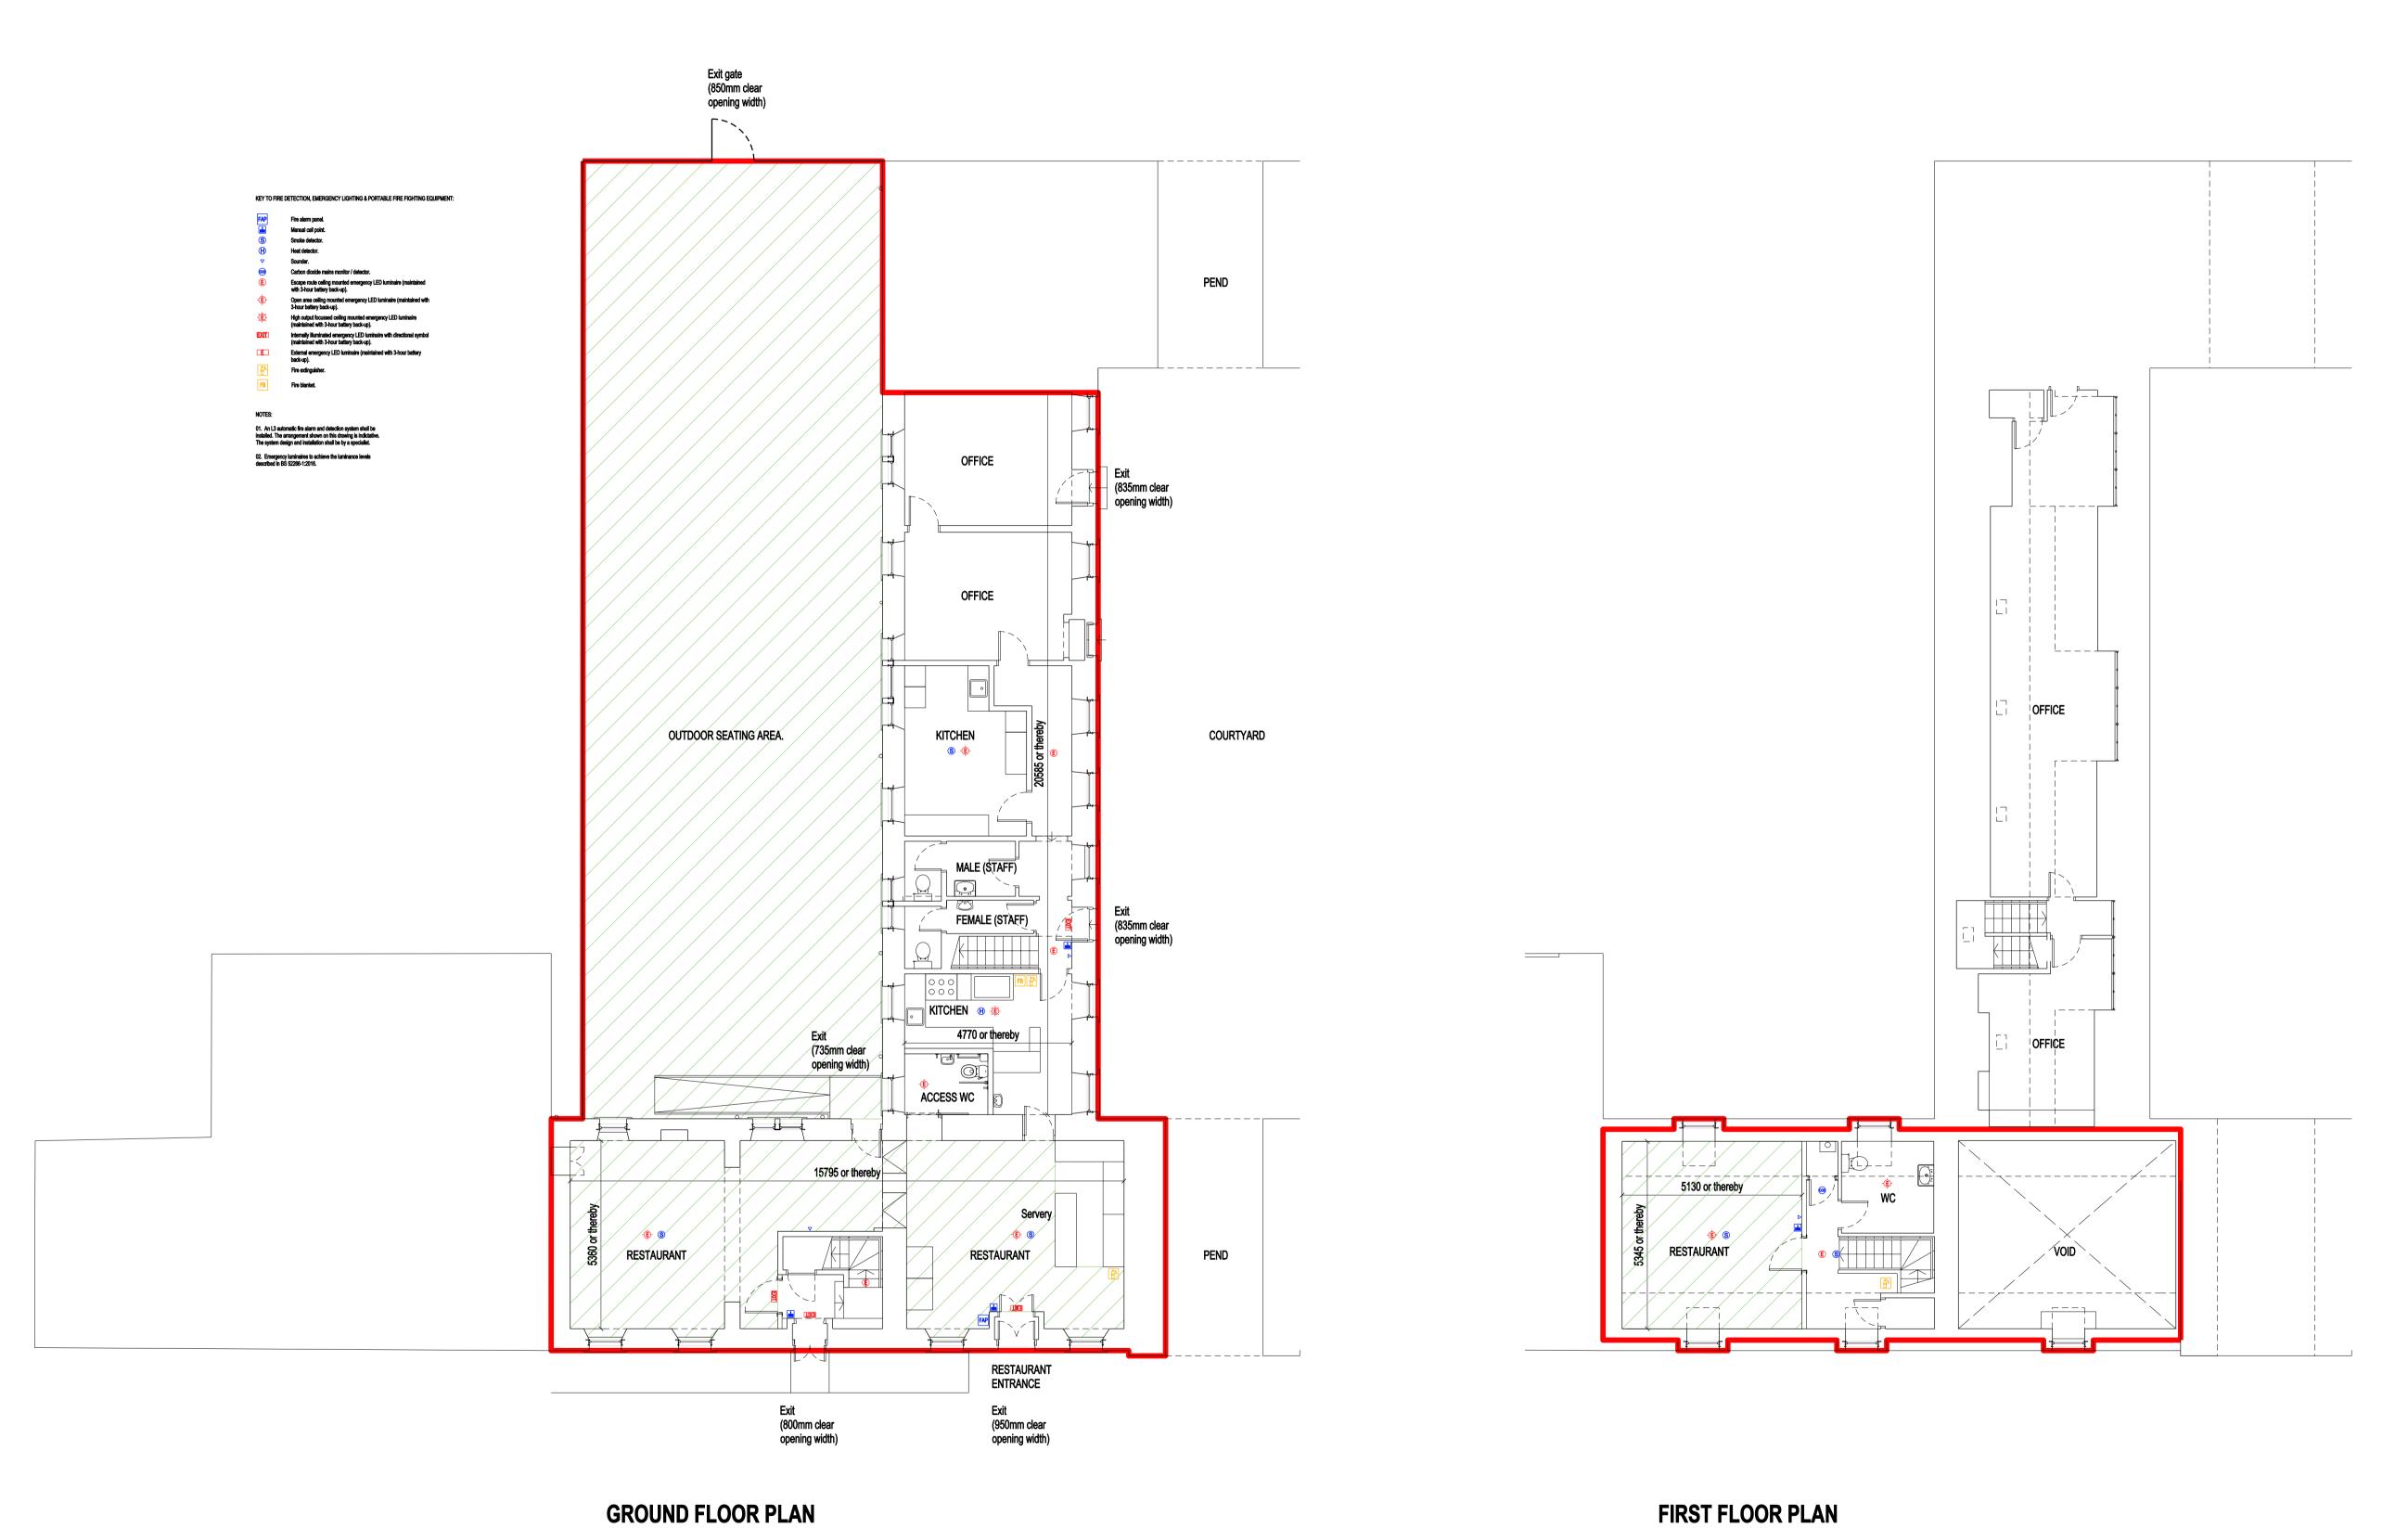

## **GROUND FLOOR PLAN**

OCCUPANCY:

Alan

Ground floor restaurant area = 66.6m<sup>2</sup> Occupancy = 20 people First floor restaurant area = 27.4m<sup>2</sup> Occupancy = 20 people Outdoor seating area = 258m<sup>2</sup>

KEY:

Extent of Application. NB: patrons are all seated within the restaurant area with no standing areas proposed.

Area to which Children and Young Persons have access.

DRAWING

CLIENT / PROJECT PROPOSED RESTAURANT GIBBSYARD AUCHINCRUIVE ESTATE DRAWING TITLE PROPOSED PLANS